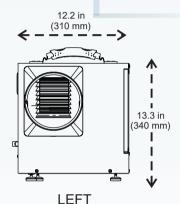

#### **Specifications**

| Installation type/place      | Small spaces –<br>basements, crawl space,<br>kitchen, laundry room. |
|------------------------------|---------------------------------------------------------------------|
| Power                        | 115V/60Hz                                                           |
| Size limit                   | Up to 1,200 Sq. Ft.                                                 |
| Air flow                     | 120 CFM                                                             |
| Installation type            | Portable                                                            |
| Remote control               | Optional                                                            |
| Display type                 | Digital.                                                            |
| Sound level                  | <52 DBA                                                             |
| Draining                     | Gravity draining                                                    |
| Compressor type              | Rotary                                                              |
| Defrosting control system    | Auto Defrosting                                                     |
| Bypass air sensor            | Yes.                                                                |
| Memory starting              | All set settings remain the same even after a restart               |
| Automatic humidistat control | Yes.                                                                |
| Easy handing                 | Plug and play design<br>- easy to operate                           |
| Weight                       | 44 lbs                                                              |
| Dimensions                   | Depth: 19.2 in.<br>Height: 13.3 in.<br>Width: 12.2 in.              |