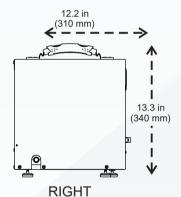

#### **Specifications**

| Installation type/place      | Small spaces –<br>basements, crawl space,<br>kitchen, laundry room. |
|------------------------------|---------------------------------------------------------------------|
| Power                        | 115V/60Hz                                                           |
| Size limit                   | Up to 1,200 Sq. Ft.                                                 |
| Air flow                     | 120 CFM                                                             |
| Installation type            | Portable                                                            |
| Remote control               | Optional                                                            |
| Display type                 | Digital.                                                            |
| Sound level                  | <52 DBA                                                             |
| Draining                     | Gravity draining                                                    |
| Compressor type              | Rotary                                                              |
| Defrosting control system    | Auto Defrosting                                                     |
| Bypass air sensor            | Yes.                                                                |
| Memory starting              | All set settings remain the same even after a restart               |
| Automatic humidistat control | Yes.                                                                |
| Easy handing                 | Plug and play design<br>- easy to operate                           |
| Weight                       | 44 lbs                                                              |
| Dimensions                   | Depth: 19.2 in.<br>Height: 13.3 in.<br>Width: 12.2 in.              |