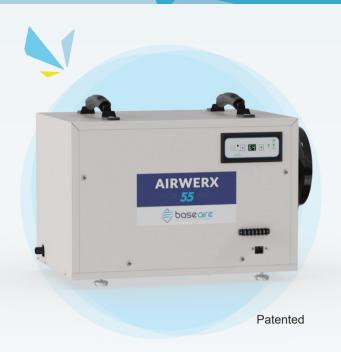

#### **Overview**

The AirWerx 55 is able to extract over 55 pints of moisture a day. This ensures you are protected from water damage and avoid any health complication caused by excess moisture. Its sheet metal housing guarantees durability by protecting the dehumidifier from damage while being moved.

Equipped with multilayer aluminum filters that help cleanse the air off any dust and impurities, Auto defrosting system to avoid frost from forming and lowering the dehumidifier capacity. The AirWerx 55 state of the art design protects it from overheating.

AirWerx 55

AirWerx 55 Dehumidifier