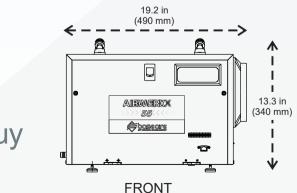

#### **Specifications**

| Installation type/place      | Small spaces –<br>basements, crawl space,<br>kitchen, laundry room. |
|------------------------------|---------------------------------------------------------------------|
| Power                        | 115V/60Hz                                                           |
| Size limit                   | Up to 1,200 Sq. Ft.                                                 |
| Air flow                     | 120 CFM                                                             |
| Installation type            | Portable                                                            |
| Remote control               | Optional                                                            |
| Display type                 | Digital.                                                            |
| Sound level                  | <52 DBA                                                             |
| Draining                     | Gravity draining                                                    |
| Compressor type              | Rotary                                                              |
| Defrosting control system    | Auto Defrosting                                                     |
| Bypass air sensor            | Yes.                                                                |
| Memory starting              | All set settings remain the same even after a restart               |
| Automatic humidistat control | Yes.                                                                |
| Easy handing                 | Plug and play design<br>- easy to operate                           |
| Weight                       | 44 lbs                                                              |
| Dimensions                   | Depth: 19.2 in.<br>Height: 13.3 in.<br>Width: 12.2 in.              |