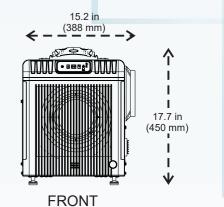

#### **Performance**

The AirWerx 90X has a capacity of 90 pints per day while only consuming not more than 5.56 amps of electricity.

| Installation type/place      | Medium size rooms.                                     |
|------------------------------|--------------------------------------------------------|
| Power                        | 115V / 60Hz                                            |
| Approved for commercial use  | Yes                                                    |
| Size limit                   | Up to 2,600 sq. ft                                     |
| Air flow                     | 210 CFM, 350 CMH                                       |
| Installation type            | Portable                                               |
| Remote control               | Yes                                                    |
| Display type                 | Digital.                                               |
| Sound level                  | <58 DBA                                                |
| Draining                     | Condensate pump                                        |
| Compressor type              | Rotary                                                 |
| Defrosting control system    | Auto Defrosting                                        |
| Bypass air sensor            | Yes.                                                   |
| Memory starting              | All set settings remain the same even after a restart  |
| Automatic humidistat control | Yes.                                                   |
| Easy handing                 | Plug and play design<br>- easy to operate              |
| Weight                       | 70.5 lbs (32 Kg)                                       |
| Dimensions                   | Depth: 17.7 in.<br>Height: 15.2 in.<br>Width: 23.2 in. |