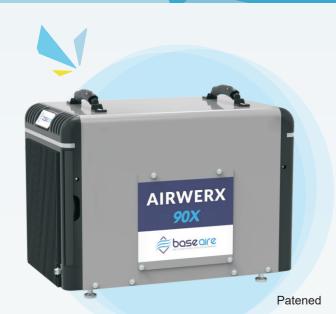

# AirWerx 90X

#### Dehumidifier

Crawlspace & Basement Dehumidifier

Return Duct Kit

Clean Air Fillter

Winkle free tube

### **Overview**

The AirWerx 90X unit is a 90 pint a day dehumidifier. Built with the revolutionary new horizontal design with uniquely placed airflow outlets that allow this unit to be able to generate air circulation in the spaces installed. This dehumidifier is designed and built to control the humidity levels in airtight space like the crawl space or the basement where the air circulation is limited.

The AirWerx 90X is small in size and built to be light in weight to make it easy to move from one room to the other. This unit is also equipped with a duct for focused dehumidification. Built with sheet metal housing, that ensures the unit is compact and durable.