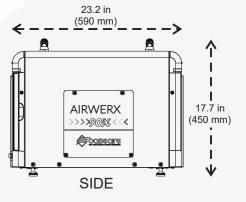

#### **Performance**

The AirWerx 90X has a capacity of 90 pints per day while only consuming not more than 5.56 amps of electricity.

| Installation type/place      | Medium size rooms.                                     |
|------------------------------|--------------------------------------------------------|
| Power                        | 115V / 60Hz                                            |
| Approved for commercial use  | Yes                                                    |
| Size limit                   | Up to 2,600 sq. ft                                     |
| Air flow                     | 210 CFM, 350 CMH                                       |
| Installation type            | Portable                                               |
| Remote control               | Yes                                                    |
| Display type                 | Digital.                                               |
| Sound level                  | <58 DBA                                                |
| Draining                     | Condensate pump                                        |
| Compressor type              | Rotary                                                 |
| Defrosting control system    | Auto Defrosting                                        |
| Bypass air sensor            | Yes.                                                   |
| Memory starting              | All set settings remain the same even after a restart  |
| Automatic humidistat control | Yes.                                                   |
| Easy handing                 | Plug and play design<br>- easy to operate              |
| Weight                       | 70.5 lbs (32 Kg)                                       |
| Dimensions                   | Depth: 17.7 in.<br>Height: 15.2 in.<br>Width: 23.2 in. |