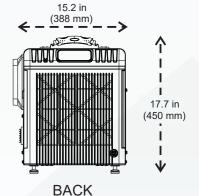

#### **Performance**

The AirWerx 90X has a capacity of 90 pints per day while only consuming not more than 5.56 amps of electricity.

| Installation type/place      | Medium size rooms.                                     |
|------------------------------|--------------------------------------------------------|
| Power                        | 115V / 60Hz                                            |
| Approved for commercial use  | Yes                                                    |
| Size limit                   | Up to 2,600 sq. ft                                     |
| Air flow                     | 210 CFM, 350 CMH                                       |
| Installation type            | Portable                                               |
| Remote control               | Yes                                                    |
| Display type                 | Digital.                                               |
| Sound level                  | <58 DBA                                                |
| Draining                     | Condensate pump                                        |
| Compressor type              | Rotary                                                 |
| Defrosting control system    | Auto Defrosting                                        |
| Bypass air sensor            | Yes.                                                   |
| Memory starting              | All set settings remain the same even after a restart  |
| Automatic humidistat control | Yes.                                                   |
| Easy handing                 | Plug and play design<br>- easy to operate              |
| Weight                       | 70.5 lbs (32 Kg)                                       |
| Dimensions                   | Depth: 17.7 in.<br>Height: 15.2 in.<br>Width: 23.2 in. |