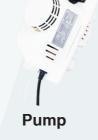

Heavy-duty condensate pump - The AirWerx 90X is one of the few small sizes and affordable dehumidifier with a pump. The ondensate pump pumps the water extracted from the space out through a pipe, where it is poured out far from the house. This means you will never have to waste time and energy draining the collected water.