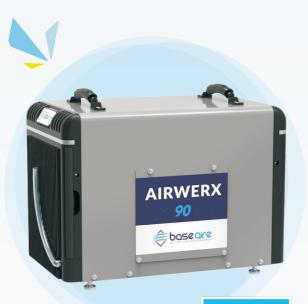

### **Overview**

The AirWerx 90 dehumidifier is high capacity – low energy consumption dehumidifier you have been looking for. With a capacity of extracting more than 90 pints of moisture from the indoor air, it powerful dehumidifying capacity cannot be questioned.

Small in size, built with metal housing and light to make easier to move from one room the other. The AirWerx 90 unit is the ideal dehumidifier for anyone who requires to dehumidify on different floors. It is also equipped with a duct for focused dehumidification, this guarantees that all the corners of the house are dehumidified.

# AirWerx 90