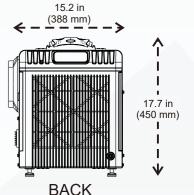

## **Specifications**

| Installation type/place      | All rooms                                              |
|------------------------------|--------------------------------------------------------|
| Power                        | 115V/60Hz                                              |
| Size limit                   | Not over 2,600 sq. ft                                  |
| Air flow                     | 210 CFM                                                |
| Installation type            | Portable                                               |
| Remote control               | Yes                                                    |
| Display type                 | Digital.                                               |
| Sound level                  | <58 DBA                                                |
| Draining                     | Gravity (no pump)                                      |
| Compressor type              | Rotary                                                 |
| Defrosting control system    | Auto defrosting                                        |
| Bypass air sensor            | Yes.                                                   |
| Memory starting              | All set settings remain the same even after a restart  |
| Automatic humidistat control | Yes.                                                   |
| Easy handing                 | Plug and play design<br>- easy to operate              |
| Weight                       | 67.2 lbs (30.5 Kgs)                                    |
| Dimensions                   | Depth: 17.7 in.<br>Height: 15.2 in.<br>Width: 23.2 in. |