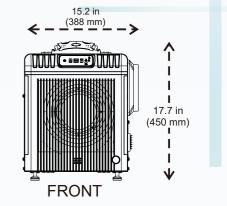

## **Specifications**

| Installation type/place      | All rooms                                              |
|------------------------------|--------------------------------------------------------|
| Power                        | 115V/60Hz                                              |
| Size limit                   | Not over 2,600 sq. ft                                  |
| Air flow                     | 210 CFM                                                |
| Installation type            | Portable                                               |
| Remote control               | Yes                                                    |
| Display type                 | Digital.                                               |
| Sound level                  | <58 DBA                                                |
| Draining                     | Gravity (no pump)                                      |
| Compressor type              | Rotary                                                 |
| Defrosting control system    | Auto defrosting                                        |
| Bypass air sensor            | Yes.                                                   |
| Memory starting              | All set settings remain the same even after a restart  |
| Automatic humidistat control | Yes.                                                   |
| Easy handing                 | Plug and play design<br>- easy to operate              |
| Weight                       | 67.2 lbs (30.5 Kgs)                                    |
| Dimensions                   | Depth: 17.7 in.<br>Height: 15.2 in.<br>Width: 23.2 in. |