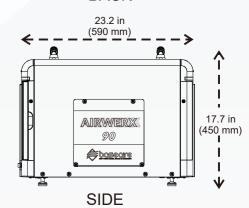

## **Specifications**

| Installation type/place      | All rooms                                              |
|------------------------------|--------------------------------------------------------|
| Power                        | 115V/60Hz                                              |
| Size limit                   | Not over 2,600 sq. ft                                  |
| Air flow                     | 210 CFM                                                |
| Installation type            | Portable                                               |
| Remote control               | Yes                                                    |
| Display type                 | Digital.                                               |
| Sound level                  | <58 DBA                                                |
| Draining                     | Gravity (no pump)                                      |
| Compressor type              | Rotary                                                 |
| Defrosting control system    | Auto defrosting                                        |
| Bypass air sensor            | Yes.                                                   |
| Memory starting              | All set settings remain the same even after a restart  |
| Automatic humidistat control | Yes.                                                   |
| Easy handing                 | Plug and play design<br>- easy to operate              |
| Weight                       | 67.2 lbs (30.5 Kgs)                                    |
| Dimensions                   | Depth: 17.7 in.<br>Height: 15.2 in.<br>Width: 23.2 in. |